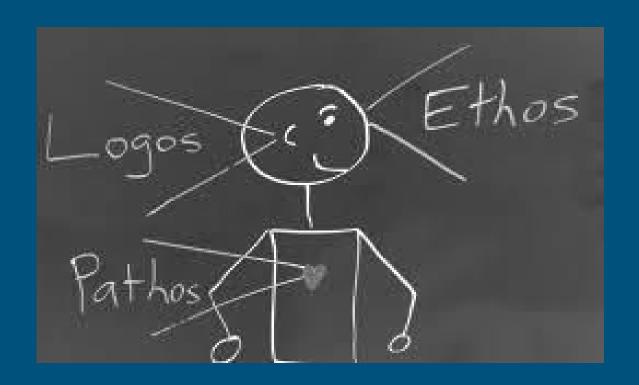

### The Devices

- Logos
- Pathos

Ethos

Greek word for "logic"

### Logos

- Appeals to audience/readers by using logic or reason
- How would you do this?
  - Facts
  - Evidence
  - o Common Sense

Greek word for "Suffering"

#### **Pathos**

- Persuades readers/audience by appealing to their emotions
- How would you use this?
  - Sympathy
  - Empathy
  - Sadness
  - Happiness
  - Anger

#### Ethos

Greek word for "Character"

- To appeal to the audience/readers based on the author's/speaker's credibility or character.
- How would you use this?
  - Important title
  - Popularity
  - Reputation
  - Years of experience
  - Personal experience